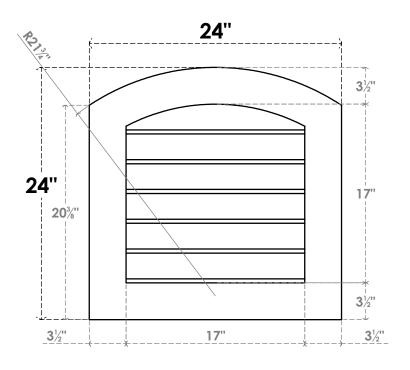

## GVPAR24X2401SN

24"W X 24"H ARCH TOP SURFACE MOUNT PVC GABLE VENT: NON-FUNCTIONAL, W/ 3-1/2"W X 1"P STANDARD FRAME

**FRONT** 

SIDE

LOUVER HEIGHT: 2 7/8"

LOUVER QTY: 6

EKENA MILLWORK 2300 WEST MAIN ST. CLARKSVILLE, TX 75426 TOLL FREE: 866-607-0453 WWW.EKENAMILLWORK.COM